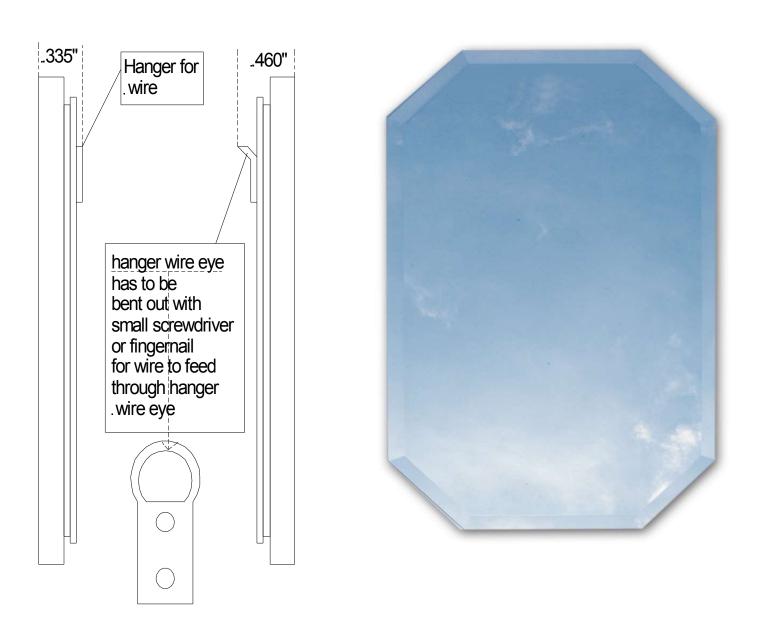

## **Product Data Specifications**

Model # 952228B8HS 22"x28" Octagonal Beveled Mirror with backer

22"x 28"x 3/16" Octagon with 1" Bevel and polished edges Mirror: Mirror Backer:

.06 thick polystyrene door backing bonded to mirror with double

faced tape and specially formulated bonding agent.

.025" thick hanger riveted to polystyrene backer with zinc plated **Hanging Hardware:** 

rivets

Requires hanger tab to be bent for wire attaching, simply using a fingernail or small screwdriver (See diagram)

Hanging wire, wall anchors, or stud screws are not included \*\*\*